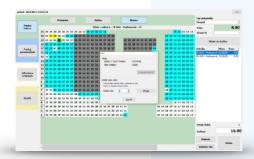

#### Arena Ticket Sale Software

- **☑** Sales allowed by authorized operator (login required)
- Event selection
- ✓ Various data carriers Ticket sales
- Color seat distinction (free, at the stage of sale, sold, assigned permanent seats, not applicable)
- ✓ Sector, row and seat selection
- ✓ Multiple tickets sale under one account in "basket" form
- ☑ Payment type choice (cash or non-cash payment)
- Changes in ticket sale properties at any stage of sale
- Interim, daily and interval balance reporting
- Deposit and cash withdrawals reporting