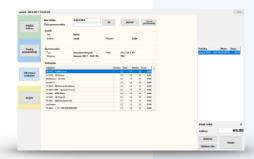

#### Arena Ticket Sale Software

- **☑** Sales allowed by authorized operator (login required)
- Event selection
- ✓ Various data carriers Ticket sales
- Color seat distinction (free, at the stage of sale, sold, assigned permanent seats, not applicable)
- ✓ Sector, row and seat selection
- ✓ Multiple tickets sale under one account in "basket" form
- ☑ Payment type choice (cash or non-cash payment)
- Changes in ticket sale properties at any stage of sale
- Interim, daily and interval balance reporting
- Deposit and cash withdrawals reporting