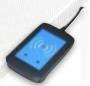

### RFID desktop contactless reader, 13,56MHz Mifare technology

Ticket properties:

- Plastic chip card in ISO card size (54 x 86mm) with 4/o, 4/1 or 4/4 pre-press option.
- Season ticket (fixed seasonal seat, usually personified)
- ✓ Club card (any seat, paper ticket substitution)
- May contain a credit (card number for payments in code 4x4)