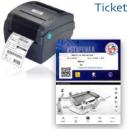

#### Thermotransfer 4" paper ticket printer

Ticket properties:

Paper carrier 150g /  $m^2$  or 200g /  $m^2$  with 4/1, 4/4 color perforation and synchronization strip. Ticket size 110mm x 69.85mm in rolls with max. 5" diameter.