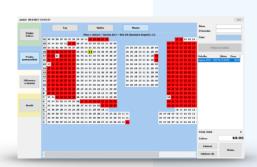

#### Arena Ticket Sale Software

- **☑** Sales allowed by authorized operator (login required)
- Event selection
- ✓ Various data carriers Ticket sales
- Color seat distinction (free, at the stage of sale, sold, assigned permanent seats, not applicable)
- ✓ Sector, row and seat selection
- ✓ Multiple tickets sale under one account in "basket" form
- ☑ Payment type choice (cash or non-cash payment)
- Changes in ticket sale properties at any stage of sale
- Interim, daily and interval balance reporting
- Deposit and cash withdrawals reporting