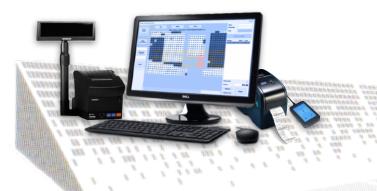

# Hardware components

- PC in standard configuration, keyboard, mouse
- standard (no touch) 21" monitor
- Touch screen (touch) 21" monitor

# ticket sale

Flexible ticket, seasonal card and club card sale system for stadium entry

The Manned Cash is designed for ticket sales using various data carriers directly at the stadium.

Ticket sales may only be started after entering the particular event using Arena Ticketing Software.