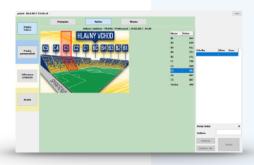

#### **Arena View**

playground view from visitor's selected sector displayed on a secondary monitor